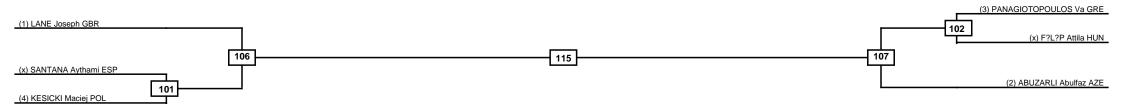

### European Qualification Tournament Paralympic Games Tokyo 2020 SUN 09 MAY 2021

Men -75kg Contestants: 6

Quarterfinals Semifinals Semifinals Semifinals Semifinals Semifinals

| Classification |  |
|----------------|--|
| 1              |  |
| 2              |  |
| 3              |  |
| 3              |  |