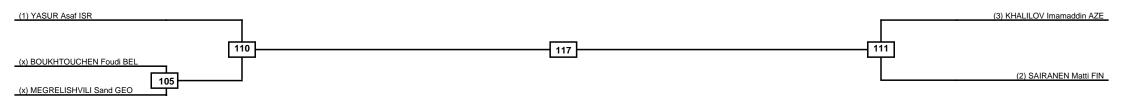

# European Qualification Tournament Paralympic Games Tokyo 2020 SUN 09 MAY 2021

Men -61kg Contestants: 5

| Classification |  |
|----------------|--|
| 1              |  |
| 2              |  |
| 3              |  |
| 3              |  |