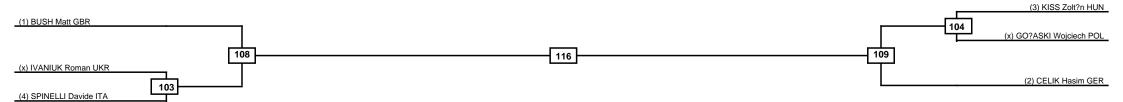

### European Qualification Tournament Paralympic Games Tokyo 2020 SUN 09 MAY 2021

Men +75kg Contestants: 6

|                | _ |
|----------------|---|
| Classification |   |
| 1              |   |
| 2              |   |
| 3              |   |
| 3              |   |