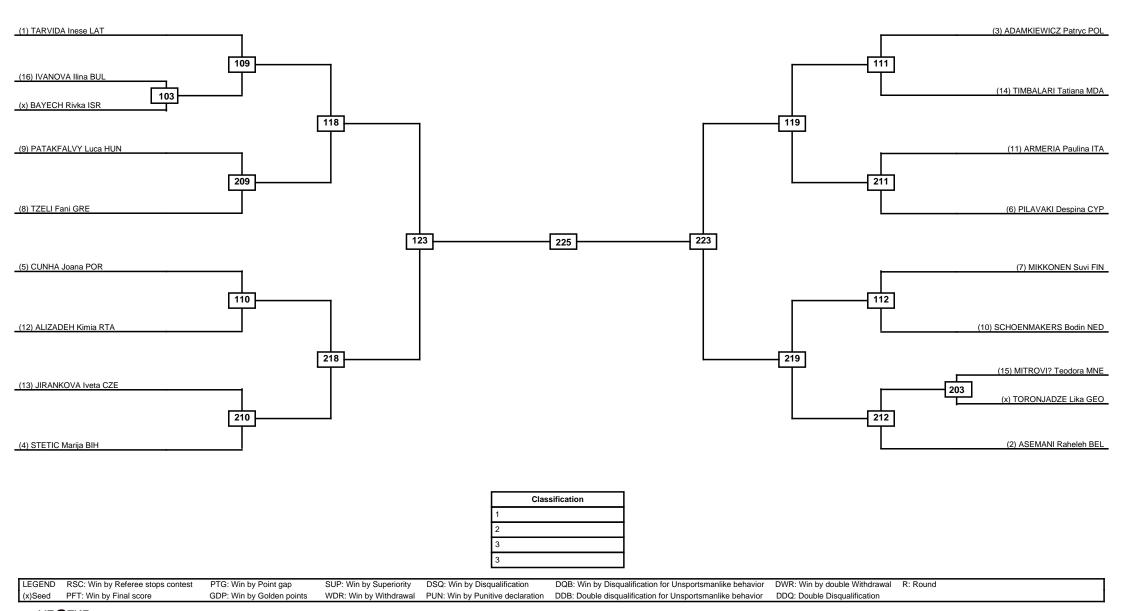

Women -57kg Contestants: 18

Round of 32 Round of 16 Quarterfinals Semifinals Final Semifinals Quarterfinals Round of 16 Round of 32

Women +67kg Contestants: 6

Quarterfinals Semifinals Semifinals Semifinals Quarterfinals

|   | Classification |
|---|----------------|
| I | 1              |
| I | 2              |
| I | 3              |
| I | 3              |

LEGEND RSC: Win by Referee stops contest PTG: Win by Point gap SUP: Win by Superiority DSQ: Win by Disqualification DQB: Win by Disqualification for Unsportsmanlike behavior DWR: Win by double Withdrawal R: Round (x)Seed PFT: Win by Final score GDP: Win by Golden points WDR: Win by Withdrawal PUN: Win by Punitive declaration DDB: Double disqualification for Unsportsmanlike behavior DDQ: Double Disqualification