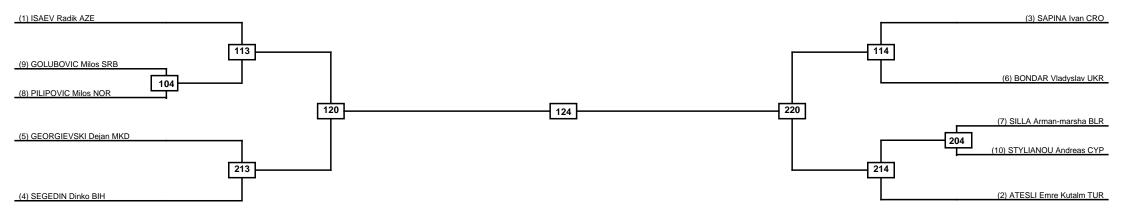

Men -68kg Contestants: 20

Round of 32 Round of 16 Quarterfinals Semifinals Final Semifinals Quarterfinals Round of 16 Round of 32

SO EURO OF

Men +80kg Contestants: 10

| Round of 16 Quarterfinals Semifinals | Final | Semifinals Quarterfinals Round of 16 |
|--------------------------------------|-------|--------------------------------------|
|--------------------------------------|-------|--------------------------------------|