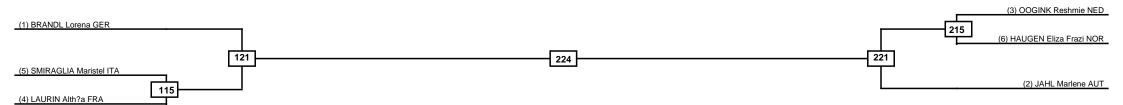

Women -57kg Contestants: 18

Round of 32 Round of 16 Quarterfinals Semifinals Final Semifinals Quarterfinals Round of 16 Round of 32

Women +67kg Contestants: 6

Quarterfinals Semifinals Semifinals Semifinals Quarterfinals