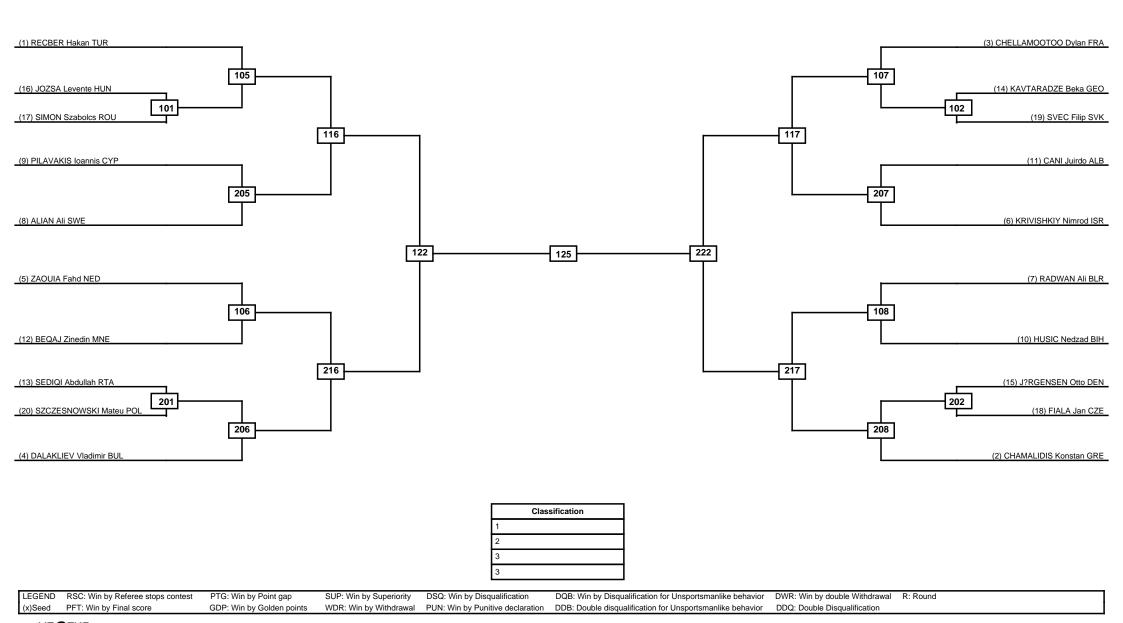

Men -68kg Contestants: 20

Round of 32 Round of 16 Quarterfinals Semifinals Final Semifinals Quarterfinals Round of 16 Round of 32

SO EURO OF

Men +80kg Contestants: 10

| Round of 16 Quarterfinals Semifinals | Final | Semifinals Quarterfinals Round of 16 |
|--------------------------------------|-------|--------------------------------------|
|--------------------------------------|-------|--------------------------------------|

|   | Classification |  |
|---|----------------|--|
| 1 |                |  |
| 2 |                |  |
| 3 |                |  |
| 3 |                |  |

| LEGEND  | RSC: Win by Referee stops contest | PTG: Win by Point gap     | SUP: Win by Superiority | DSQ: Win by Disqualification     | DQB: Win by Disqualification for Unsportsmanlike behavior | DWR: Win by double Withdrawal | R: Round |
|---------|-----------------------------------|---------------------------|-------------------------|----------------------------------|-----------------------------------------------------------|-------------------------------|----------|
| (x)Seed | PFT: Win by Final score           | GDP: Win by Golden points | WDR: Win by Withdrawal  | PUN: Win by Punitive declaration | DDB: Double disqualification for Unsportsmanlike behavior | DDQ: Double Disqualification  |          |